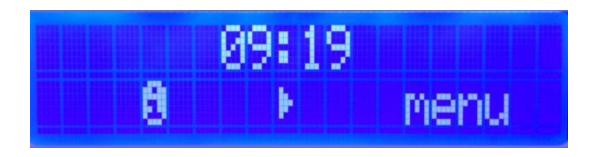

## Improvements: New LCD Display

A new LCD display has been produced and will be integrated on all MG6250 consoles. The characters are now white on a blue background making the display easier to read. Version v1.70 is compatible with both the current and new LCD displays.